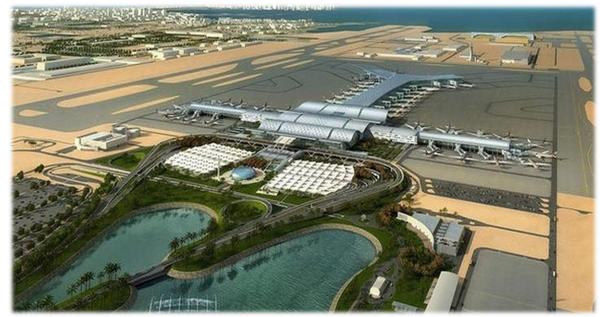

### Kuwait International Airport: (All types of Cargo)

Located at Farwaniyah in Kuwait, the Kuwait International Airport is situated 15.5kms south of Kuwait City. It serves as a hub for both Kuwait Airways and Jazeera Airways.

Cargo operations at KIA are really flying high with the introduction of new facilities dedicated to meeting the needs of Kuwait's diverse freight community. Already handling in excess of 126,000 tones of cargo annually, inauguration of the new consolidation facility has boosted throughput by around 10%, enabling local forwarders to improve efficiency as they handle an increasingly diverse range of consignments.