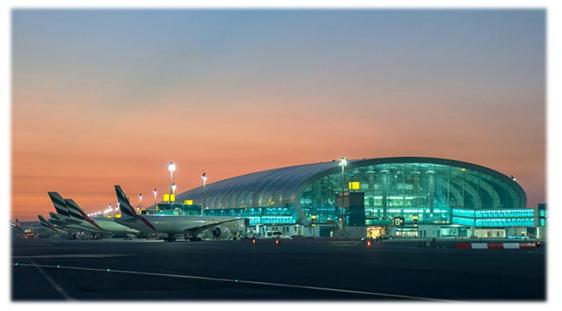

#### Dubai international Airport.

Once named Dubai Cargo Village and owned by the Dubai Department of Civil Aviation, this facility has undergone a major restructuring since 2008. It has been re-branded as Dubai International Airport Cargo Gateway with the adjacent facilities under construction in Jebel Ali being named Al Maktoum Airport Cargo Gateway. Both cargo gateways are now controlled by Dubai Airports Company.

DCG is considered one of the most technologically advanced cargo handling facilities. In January 2008, DCG completed construction on a "Mega Cargo Terminal" capable of handling an additional 1.2 million tones per year. In 2008, DCG handled 1.8 million tons of cargo, and 25,279 cargo aircraft. When Dubai Cargo gateway was built in 1991, it was designed to handle 150,000 tones of cargo per year. The 300,000-squaremetre complex was built at a cost of \$75 million (about Dh 275.5 million) to accommodate air and sea freight growth and facilitate transshipment operations between the Indian sub-continent, South East Asia, the Far East and Europe. Within a few years, the facility became too small to accommodate rising demand.

As Dubai rapidly transformed itself into one of the world's key re-export hubs, DCGs terminals and sea-air cargo Centre recorded consistent double-digit growth and the facilities expanded to meet demands. Dubai Airport is currently the world's fastest expanding airport