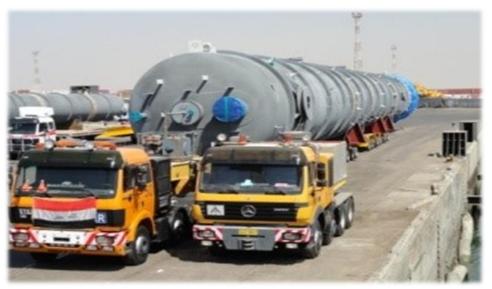

#### LARSON & TOUBRO

Mobilization of Heat Train – L-10.50 x W-8.65 x H-6.35 Meters = 272 M tons project cargo from Shuaiba Port to EQUATE Petrochemical Site Kuwait – EPC L&T India

Mobilization of Project Cargo from Kobe Port Japan to Al Farabi Site Yanbu via Jeddah Port Saudi Arabia cargo 790 FRT. EPC L&T India