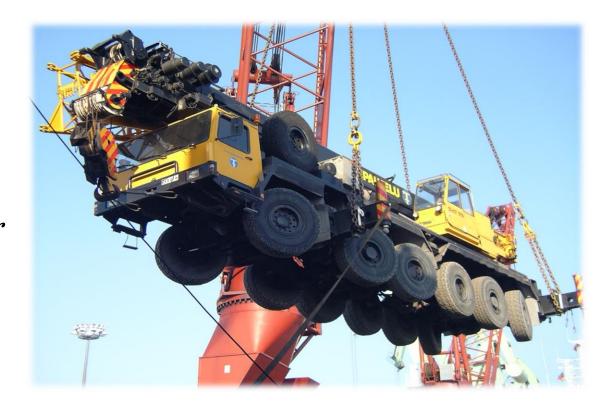

# Company Own Assets

Al Qabandi main objective is to become the main competitive advantage of our partners and to guarantee their success. Modern, effective and safe assets of the Group, compliance of their structure to tasks faced are the major element of our strategic success. An asset based Co owns parts or all of the assets necessary to implement and manage a customer's supply chain.

Al Qabandi owns the assets like trucks, warehouse, OWN Customs Clearance Brokerage license, and more. We work as ONE STOP LOGISTICS which is always appealing to clients that is looking for a logistics company to completely take over their supply chain.

Own Assets companies are often regarded as more stable because they have made major investments in the future and long-term operation of their company