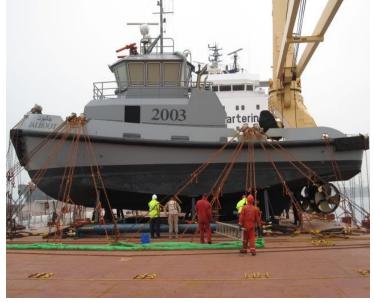

se:

Project Scope – Ship all (FMS) cargoes from USA for Kuwait Ministry of Defense

Contract No: KU/ARM/04/229

Period: 01/09/2004 to 28/02/2008

#### 2) Ministry of Defense:

Project Scope – Ship all (FMS) cargoes from USA for Kuwait Ministry of Defense

Contract No: 241121507315

Period: 01/03/2008 to 28/02/2011

#### 3) Ministry of Defense:

Project Scope - Ship all (FMS) cargoes from USA for Kuwait Ministry of Defense

Contract No: 272411110540 Period: 01/03/2011 to 2015

#### 4) Ministry of Communications:

Project Scope: Sea cables - Clearance and Delivery Agent

*Contract No : 12/504* 

*Period*: 01/01/2006 to 31/12/2006





# Ministry of Defense Movements













# Ministry of Defense Movements













# Ministry of Defense Movements

CHARTER- TUG 2010



TUG - 2010





### Certification and Appreciation - KMOD







### Certification - Ministry of Communication



Contract with KMOC -2009-11



### **Projects**

In 2001 we have started Project Department as a separate department with complete focus on Projects of Ministries and Oil & Gas Sector complemented by Energy Sector as well.

We have worked extensively moving several Ministries of Kuwait which includes Ministry of Defense, Ministry of Communication and Ministry of Interior.

We have registered with all the Kuwait Oil Companies and it major Contractors, suppliers, and Sub Contractors where we have initiated business with companies like Equate, Larsen and Toubro and ABB.

We intend to open doors with several other large players for their onshore requirements and freight movements in the region.