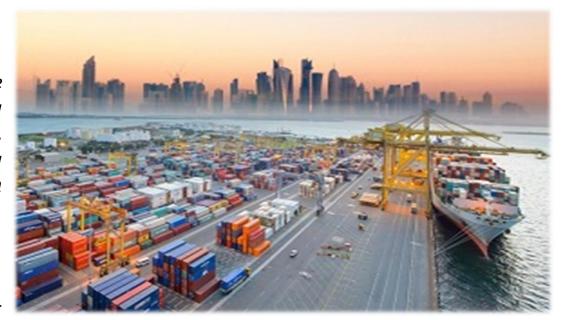

#### Doha Port:

Doha Port is centrally located in Doha, and is adjacent to some of the country's most popular tourist destinations such as Doha Corniche and Souq Waqif. Milaha Port Services gained control of the port in February 2011. Doha Port was the country's sole commercial port, capable of processing most types of cargo. Immediately after Hamad Port was commissioned in December 2016 Doha Port suspended all commercial operations.

#### Hamad Port:

Hamad Port is Qatar's main seaport, located south of Doha in the Umm Al-Houl area. it became operational in December 2016. And is expected to become fully operational by 2020. Capable of handling up to 7.8 million tones of products annually, the bulk of trade which passes through the port consists of food and building materials.

Covering an area of 26km<sup>2</sup>, the port is planned to have livestock, vehicle and general terminals, an offshore supply depot, a facility for the Qatari coast guards, and a grain facility.

Construction of the port began in June 2010. at Umm Al-Houl, an area near to industrial city Mesaieed. Costs of the new port were reported to be \$7.4 bn. The first shipment to Hamad Port was made in July 2015 by the heavy-lift ship Zhen Hua 10, containing cranes that were planned to be used to unload goods. Commercial operations at the port were officially launched in December 2015. It was operational in December 2016.