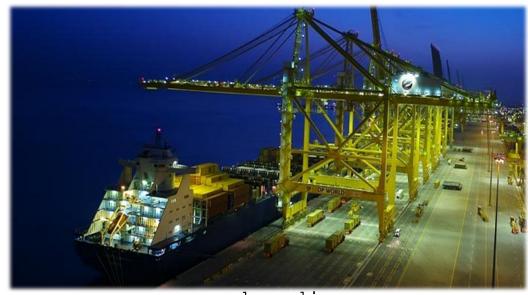

# Shuwaikh Port. (Containers/LCL cargo)

Shuwaikh port is Kuwait's most important port. Located immediately west of Kuwait City, it lies on the southern shores of Kuwait Bay off the Persian Gulf.

The Kuwait Ports Authority manages and operates the Port of Shuwaikh. The Port of Shuwaikh serves ocean-going vessels at its deep-water berths, and it has ample modern container facilities. It is the country's most important commercial port and covers 320 hectares of land and 120 hectares of water surface With 21 berths with a total length of 4055 meters. Shuwaikh container terminal is located in an area of 260 thousand square meters.

#### Shuaiba Port. (Break-bulk/Heavy-lift/Container cargo)

Shuaiba port is located in Al-Ahmadi area about 45 kilometers south of Kuwait city.

The port contains berths for commercial goods and others for containers and a pier for petroleum products currently managed by the Kuwait national petroleum company. shuaiba port encompasses 20berths with a total length of 4068 meters. shuaiba container terminal is considered one of the modern and developed container terminals in the Arabian gulf region with an area of 310 thousand square meters. and consists of four berths for receiving and handling container and ro-ro ships.