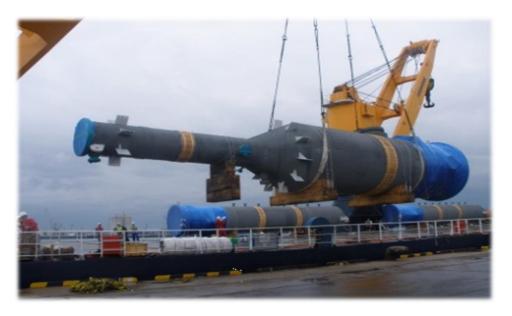

#### LARSON & TOUBRO

Mobilization of Heat Train – L-10.50 x W-8.65 x H-6.35 Meters = 272 M tons project cargo from Shuaiba Port to EQUATE Petrochemical Site Kuwait – EPC L&T India

Mobilization of Project Cargo from Kobe Port Japan to Al Farabi Site Yanbu via Jeddah Port Saudi Arabia cargo 790 FRT. EPC L&T India